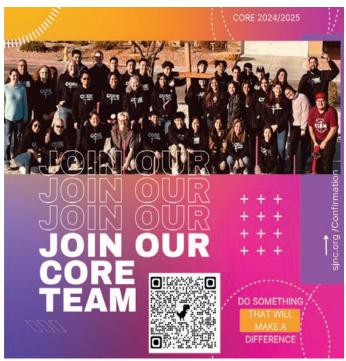

### Our mission for St. John Neumann Youth is to lead teens closer to Christ

We have been able to do this at St. John Neumann because of Catholic youth and adults responding to their baptismal call and serving our teens as Core members.

Very simply, a Core member's job is to share Jesus Christ with teens. You don't have to be an expert on scripture and you don't need to have a theology degree. Your responsibility is to love teens and show them that they are loved by God. We are a family on Core Team. Nobody is perfect, and we all need forgiveness. In confirmation class, at Core Team meetings and in our daily lives, we strive to be there for each other. Love is a choice and a sacrifice, not just a feeling... and that is how we are committed to live.

If you would like some more information about Core or if you are interested in joining, please fill out the form via the QR code in the image below.

Core Team Leaders Must Be:

- Junior or Senior in High School, or College-Age Student (18-24), or Young Adult/Adult
- Fully Initiated in the Catholic Faith (Baptism, First Communion, Confirmation)
- A Practicing Catholic & Passionate about our Catholic Faith
- Willing to work with middle school and/or high school teenagers.
- A Parishioner of St. John Neumann Church Questions? Contact Jessica Parish or Tina Neyman contact info on page 10.